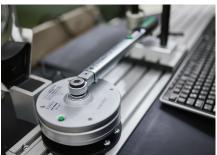

Motor-driven calibration and adjustment device Measuring r.1-400N·m for transducers 7728 (sizes 1-100)

The electronic perfectControl® calibrating unit with its electric drive considerably reduces the amount of effort and time required for calibration and adjustment tasks on torque wrenches

#### Extremely efficient thanks to motorised operation.

The electrically powered perfectControl 7794-2 reduces the amount of effort and time required to produce reproducible results.