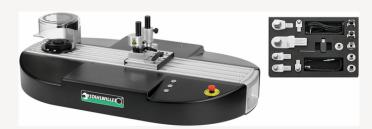

# Motorised calibrating and adjusting tool from 1 to 400 N·m

7794-2

Art.No. 96521093

GTIN **4018754214891** 

Model 7794 - 2

perfect (Introl

Label.

Features.

Motor-driven calibration and adjustment device Measuring r.1-400N·m for transducers 7728 (sizes 1-100)

The electronic perfectControl® calibrating unit with its electric drive considerably reduces the amount of effort and time required for calibration and adjustment tasks on torque wrenches

Content:

6 calibrating square drive insert tools No 734K (sizes 4, 5, 12, 20, 40, 100) 6 square drive adaptors (No 409M, No 7787, No 7788, No 7789, No 7789-4, No 7789-5)

- 1 USB adaptor No 7757-1
- 1 software Torkmaster 7731-1
- 1 jack cable No 7751
- 1 spiral cable No 7752
- 1 spiral cable No 7751-2 with jack plug and self-locking precision plug
- 1 low-temperature cable connector
- 1 hexagon key wrench No 10760CV 2 mm are included