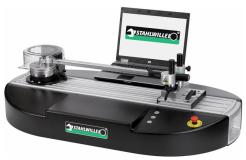

#### Extremely efficient thanks to motorised operation.

The electrically powered perfectControl 7794-2 reduces the amount of effort and time required to produce reproducible results.

#### Comfortable and intuitive handling.

The QuickRelease technology allows the measurement devices to be exchanged quickly. The bridge attachment for torque wrenches can be adjusted with one hand using an eccentric tensioner. Actions and directions are easy to set using buttons.