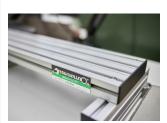

# Motorised calibrating and adjusting tool from 1 to 400 N·m

7794-2

Art.No. 96521093

GTIN **4018754214891** 

Model 7794 - 2

perfect (Introl

Label.

Features.

Motor-driven calibration and adjustment device Measuring r.1-400N·m for transducers 7728 (sizes 1-100)

The electronic perfectControl® calibrating unit with its electric drive considerably reduces the amount of effort and time required for calibration and adjustment tasks on torque wrenches