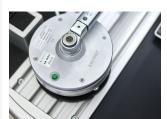

#### Comfortable and intuitive handling.

The QuickRelease technology allows the measurement devices to be exchanged quickly. The bridge attachment for torque wrenches can be adjusted with one hand using an eccentric tensioner. Actions and directions are easy to set using buttons.

#### QuickRelease

The QuickRelease technology ensures tools cannot be inadvertently lost – while enabling rapid, safe tool changes.