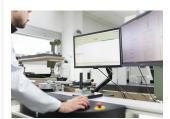

#### Extremely efficient thanks to motorised operation.

The electrically powered perfectControl 7794-2 reduces the amount of effort and time required to produce reproducible results.

#### Comfortable and intuitive handling.

The QuickRelease technology allows the measurement devices to be exchanged quickly. The bridge attachment for torque wrenches can be adjusted with one hand using an eccentric tensioner. Actions and directions are easy to set using buttons.

#### Calibration certificates in an instant.

The USB interface makes exchanging data with the PC seamless. In conjunction with the TorkMaster software, calibration certificates are issued in no time at all. The USB interface makes exchanging data with the PC seamless. In conjunction with the TorkMaster software, calibration certificates are issued in no time at all.