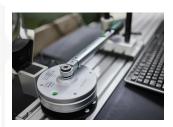

Motor-driven calibration and adjustment device Measuring r.1-400N·m for transducers 7728 (sizes 1-100)

The electronic perfectControl® calibrating unit with its electric drive considerably reduces the amount of effort and time required for calibration and adjustment tasks on torque wrenches

#### Extremely efficient thanks to motorised operation.

The electrically powered perfectControl 7794-2 reduces the amount of effort and time required to produce reproducible results.