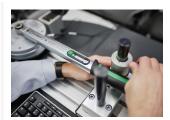

#### Comfortable and intuitive handling.

The QuickRelease technology allows the measurement devices to be exchanged quickly. The bridge attachment for torque wrenches can be adjusted with one hand using an eccentric tensioner. Actions and directions are easy to set using buttons.

#### QuickRelease

The QuickRelease technology ensures tools cannot be inadvertently lost – while enabling rapid, safe tool changes.