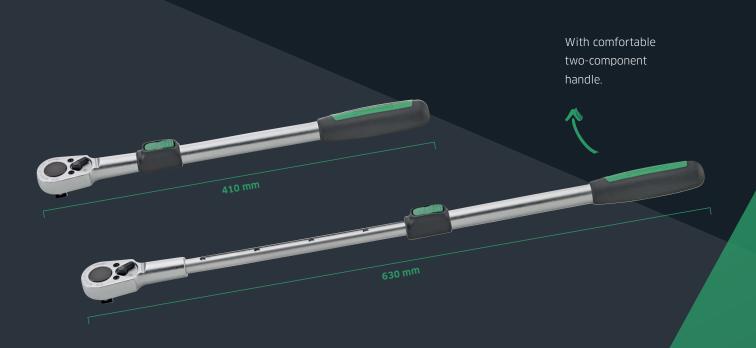

The length can be easily adjusted, even one-handed, in **55 mm increments** (410 mm, 465 mm, 520 mm, 575 mm and 630 mm) using the **rocker switch.** 

The sturdy ratchet drive has **36 teeth** and delivers **DIN-tested** (DIN 3122/ISO 3315) high torques of up to **512 N·m.** 

## POWERFUL And Variable.

The comfortable two-component handle fits perfectly in the hand and is resistant to oil, grease, brake fluid, and Skydrol. The 1/2" square drive of the 516 telescopic ratchet is suitable for all common sockets and bits.