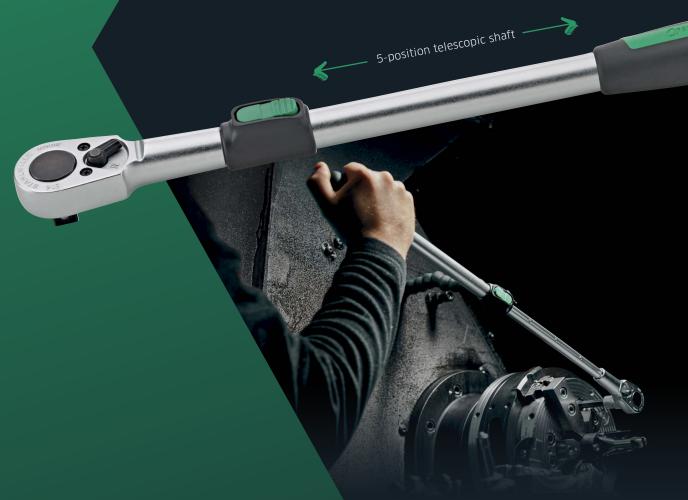

## SURPASSES ITSELF. THE TELESCOPIC RATCHET 516

High forces are often required in the industrial and commercial vehicle sector – and often where space is at a premium. The STAHLWILLE telescopic ratchet 516 with 1/2" drive provides the ideal solution. Robust materials and a 5-position adjustable shaft allow for high leverage forces – and always at the right length. Durability and ruggedness are a given. STAHLWILLE. Made in Germany.

The length can be easily adjusted, even one-handed, in **55 mm increments** (410 mm, 465 mm, 520 mm, 575 mm and 630 mm) using the **rocker switch.** 

The sturdy ratchet drive has **36 teeth** and delivers **DIN-tested** (DIN 3122/ISO 3315) high torques of up to **512 N·m.** 