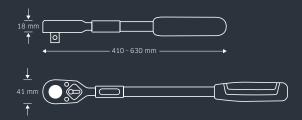

## 516 Telescopic ratchet

| Code     | No. | L mm         | Number of teeth | Working angle | _"  | g    |
|----------|-----|--------------|-----------------|---------------|-----|------|
| 13160000 | 516 | 410 - 630 mm | 36              | 10°           | 1/2 | 1120 |