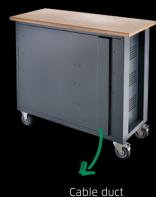

The cabinet section features an adjustable-height shelf (adjustable in 7 cm increments), two rubberized cable outlets, and a cable duct that can be unscrewed at the back.

Three-stage safety concept: Central locking with recessed lateral-mounted cylinder lock. Together with the hinged key, this protects against injuries and damage. The individual drawer catches prevent unintentional opening when moving - the anti-tilt **feature** makes it impossible to pull out multiple drawers at the same time.

Includes two cable outlets and a cable duct on the rear wall.

The E-Kit is an available option:

90432728 | WB621 E-KIT

The E-Kit consists of a 3-way plug with two USB ports, a magnetic bracket for mounting the socket anywhere on the workbench, and a cable holder.