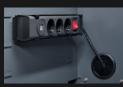

The workbench can also be equipped with an E-kit, consisting of a switchable 3-gang plug socket with two USB ports, a magnetic bracket for mounting anywhere on the workbench and a cable holder.

Includes two cable outlets and a cable duct on the rear wall.

The E-Kit is an available option:

90432728 | WB621 E-KIT

The E-Kit consists of a 3-way plug with two USB ports, a magnetic bracket for mounting the socket anywhere on the workbench, and a cable holder.