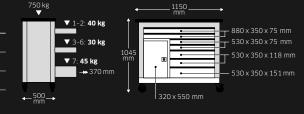

Exceptionally versatile to use: **Seven** fully-extendable removeable drawers offer plenty of storage space (two XXL drawers 880 mm wide, five drawers 530 mm wide). The birch multiplex worktop is not only extremely large (1150 x 500 x 30 mm), but is also FSC-certified.

## WB621 Workbench

| Code     | No.         | Description      | W mm | H mm | L mm | kg   |
|----------|-------------|------------------|------|------|------|------|
| 85010621 | WB621       | Workbench, empty | 1150 | 1045 | 500  | 97,5 |
| 90432728 | WB621 E-KIT | Electronic kit   |      |      |      | _    |