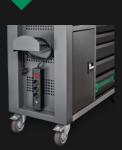

The workbench can also be equipped with an E-kit, consisting of a switchable 3-gang plug socket with two USB ports, a magnetic bracket for mounting anywhere on the workbench and a cable holder.

Includes two cable outlets and a cable duct on the rear wall.

The E-Kit is an available option:

90432728 | WB621 E-KIT

The E-Kit consists of a 3-way plug with two USB ports, a magnetic bracket for mounting the socket anywhere on the workbench, and a cable holder.