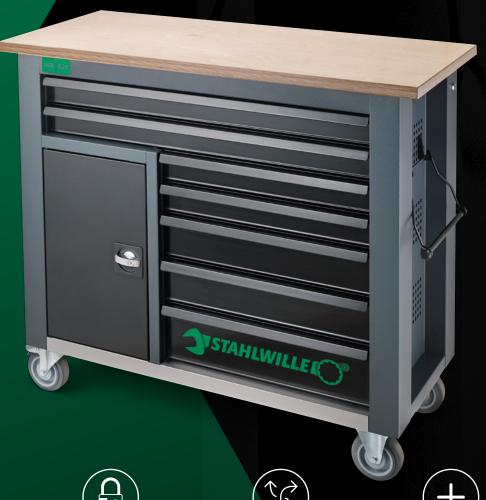

## **IMPRESSIVE IN EVERY WAY!** THE WB621

High quality movable workbench with a unique drawer concept and practical cabinet section. The WB621 stands out with its generous storage capacity and numerous features that make daily work easier and more efficient. Exceptionally ergonomic: worktop height of 104 cm makes working comfortable.

Exceptionally versatile to use: **Seven** fully-extendable removeable drawers offer plenty of storage space (two XXL drawers 880 mm wide, five drawers 530 mm wide). The birch multiplex worktop is not only extremely large (1150 x 500 x 30 mm), but is also FSC-certified.

## EXCEPTIONALLY VERSATILE IN USE.

The unique layout with two XXL drawers, five further drawers, and a cabinet section, ensures maximum flexibility, making the WB621 the ideal work partner for tool storage for tradespeople and industry alike. High quality materials ensure the durability typical of STAHLWILLE. For example, the sturdy frame and drawers with their industrial powder coating. The new design with black drawers is especially eye-catching.