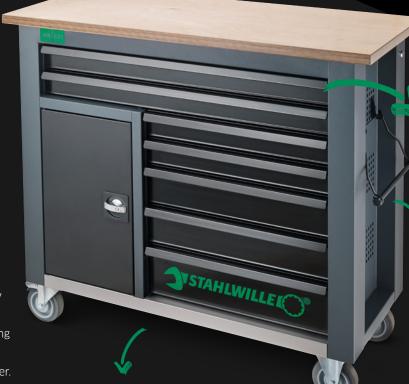

## **IMPRESSIVE IN EVERY WAY!** THE WB621

High quality movable workbench with a unique drawer concept and practical cabinet section. The WB621 stands out with its generous storage capacity and numerous features that make daily work easier and more efficient. Exceptionally ergonomic: worktop height of 104 cm makes working comfortable.

Exceptionally versatile to use: **Seven** fully-extendable removeable drawers offer plenty of storage space (two XXL drawers 880 mm wide, five drawers 530 mm wide). The birch multiplex worktop is not only extremely large (1150 x 500 x 30 mm), but is also FSC-certified.

## EXCEPTIONALLY VERSATILE IN USE.

The unique layout with two XXL drawers, five further drawers, and a cabinet section, ensures maximum flexibility, making the WB621 the ideal work partner for tool storage for tradespeople and industry alike. High quality materials ensure the durability typical of STAHLWILLE. For example, the sturdy frame and drawers with their industrial powder coating. The new design with black drawers is especially eye-catching.

Large XXL drawers

Including paper roll holder

Outstanding durability thanks to the cleverly designed and sturdy construction.